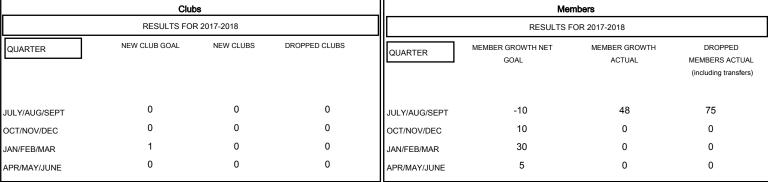

## GOALS AND ACTUAL NEW CLUBS CUMULATIVE

## GOALS AND ACTUAL MEMBERS CUMULATIVE

| DROPPED CLUBS: 0 |    |
|------------------|----|
| DROPPED MEMBERS  |    |
| DECEASED         | 1  |
| CLUB CANCELLED   | 0  |
| OTHER            | 74 |
| TOTAL            | 75 |