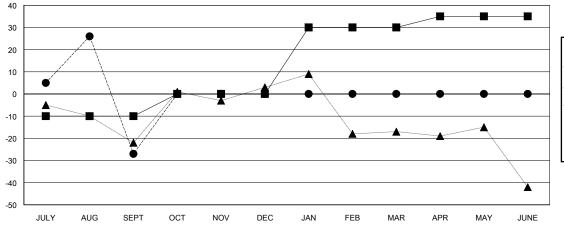

## GOALS AND ACTUAL MEMBERS CUMULATIVE

| DROPPED CLUBS: 0 |    |
|------------------|----|
| DROPPED MEMBERS  |    |
| DECEASED         | 1  |
| CLUB CANCELLED   | 0  |
| OTHER            | 74 |
| TOTAL            | 75 |